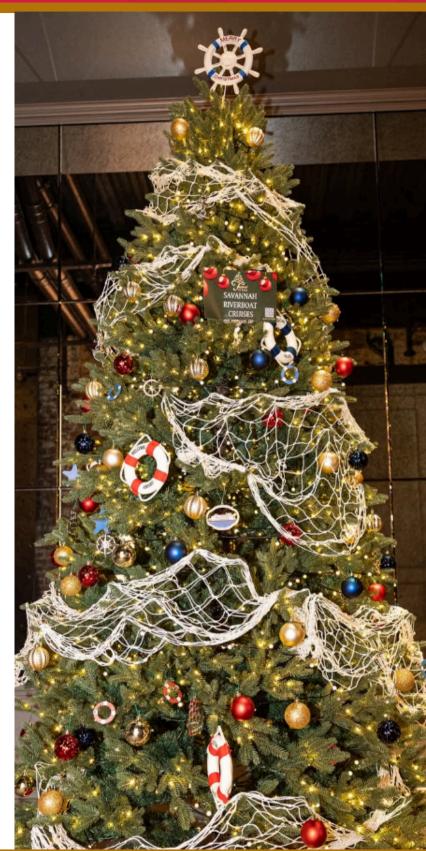

#### <u>TREE</u>

PLANT RIVERSIDE

Each tree will be a 9-foot tall, unlit, artificial tree. The trees will be set up, and ready to decorate in advance.

#### **DÉCOR GUIDELINES**

We encourage each participant to be as creative as possible with their tree décor, and to decorate their tree to be unique to the company/organization which it represents. Each participant will need to provide any lights, ornaments, garland, etc. that they want on their tree.

#### Each tree must include the following:

- Ornaments
- Tree topper
- Tree skirt
- Lights Please note: All lights must be LED.

### **DÉCOR CONTEST**

This year we will be holding a tree décor contest for all participants. The winners will be determined by a popular guest vote. QR codes for public voting will be provided to each participant for display.